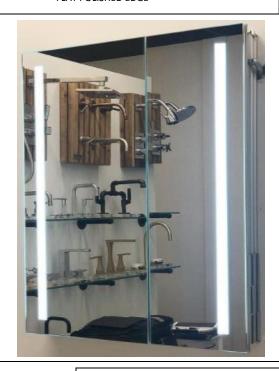

## **LED MEDICINE CABINET**

MODEL#: PHA 3040-2DOC (1)

# **PHAROS COLLECTION**

### **FEATURES:**

- ONE 18X40" DOOR. ONE 12X40" DOOR. FULLY MIRRORED.
- FOUR ADJUSTABLE 3/8" THICK HIGH POLISHED GLASS SHELVES.
- INFINITELY ADJUSTABLE SHELVING WITH LOCKDOWN MECHANISM (NO HOLES IN CABINET).
- 6000K (COOL WHITE) OR 3500K (WARM WHITE).
- BRIGHTNESS: 3300 LUMENS.
- JUNCTION BOX INCLUDED.
- 165-DEGREE PROPRIETARY SOFT CLOSE HEAVY DUTY HINGES.
- FULL GASKET BEHIND DOOR.
- HIGH RESOLUTION SILVER PLATE GLASS MIRRORS FRONT, BACK OF DOOR AND BACK WALL.
- BACK WALL MIRROR FULLY SEALED.

### **MIRROR FINISHES:**

• FLAT POLISHED EDGE

OVERALL SIZE DIMENSION: 30" WIDE X 40" HIGH X 5 3/16" DEEP

ROUGH OPENING DIMENSION: 29 3/8" WIDE X 39 3/8" HIGH X 4" DEEP

DOOR THICKNESS: 1 3/16"